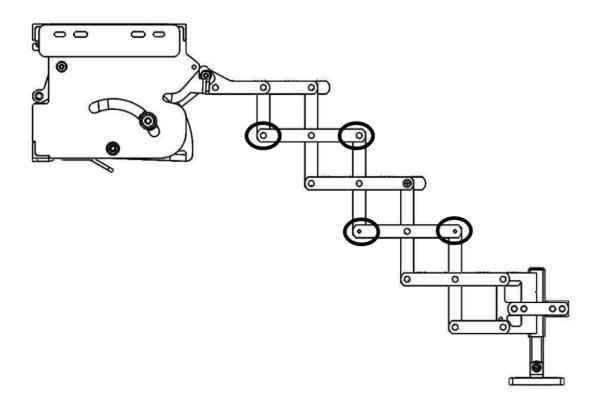

## GlowStep Revolution Tension Adjustment

Your GlowStep Revolution Steps come from the factory preset to a specific torque setting. This can be adjusted to suit your personal preference for ease of use if needed. The Hinge Tension Adjustment bolts are circled in photo below. In order to tighten or loosen the scissor action on the steps simply take two 7/16" wrenches and locate two outside bolts in- between each of the steps. Turn the bolts in very slight increments of 1/16 turns at a time starting at the top then alternating to the other suggested bolts until complete.

**Caution:** Do not over tighten any one bolt as this causes accelerated wear. When your step is set to your liking, it should begin to slowly open when disengaged by the release lever. If it opens and contacts the ground without assistance the steps can easily be adjuster for better tension.